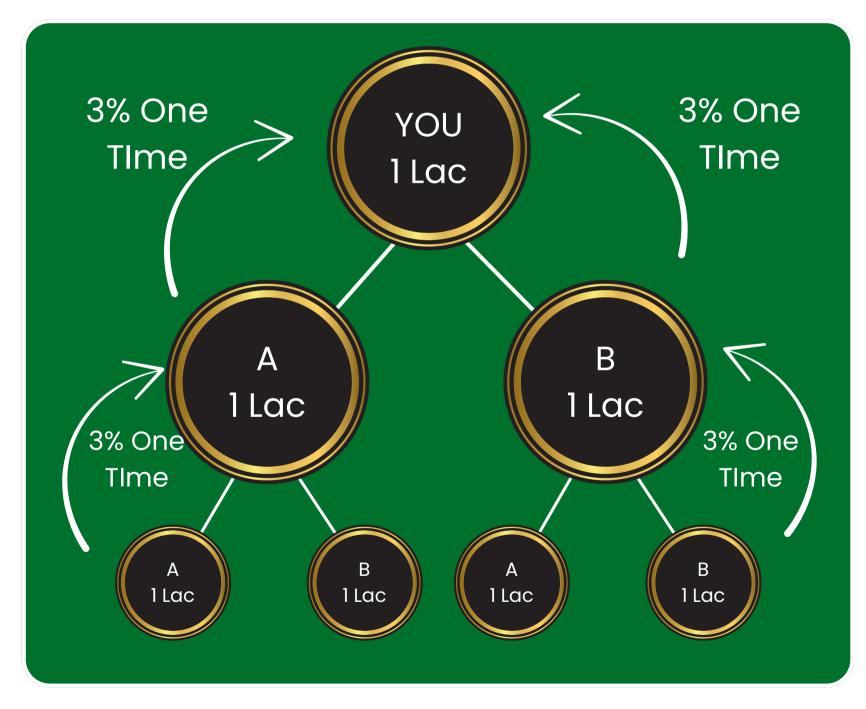

# Mentorship Income (One Time)

If you refer 2 Direct Member & They complete there 2 Direct you get 100% of your Direct Member Income as Mentorship Income.

## Level Income

| Level            | Income (One Time) |  |  |
|------------------|-------------------|--|--|
| Level 1 (Direct) | 3%                |  |  |
| Level 2          | 0.5%              |  |  |
| Level 3          | 0.5%              |  |  |
| Level 4          | 0.25%             |  |  |
| Level 5          | 0.25%             |  |  |
|                  |                   |  |  |